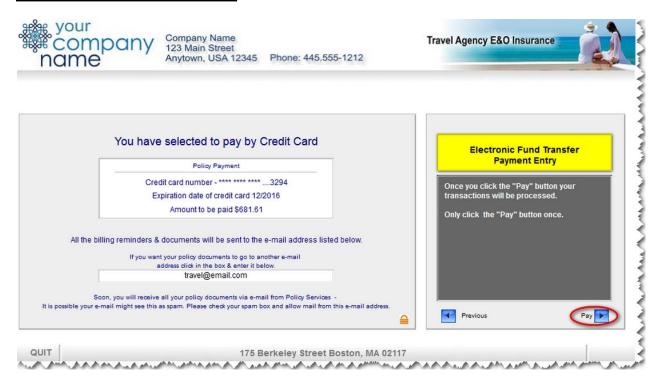

## 3. Bind, Pay, Issue Policy | Click To Pay

#### Bind, Pay, Issue Policy | Click To Pay

1. Click on the **Pay** button. The Bind, Pay, Issue Policy | Payment Confirmation page displays.