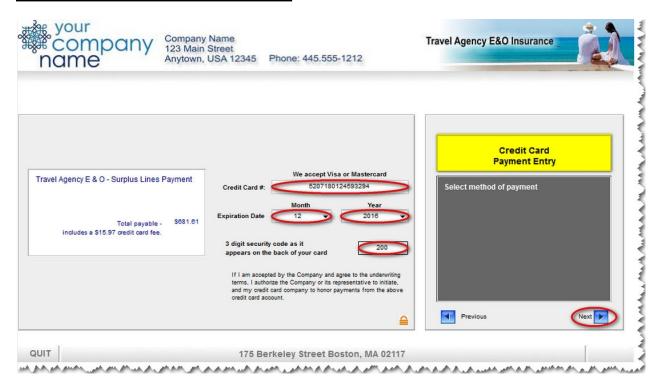

## 2. Bind, Pay, Issue Policy | Credit Card Payment

#### Bind, Pay, Issue Policy | Credit Card Payment

1. Type the applicant's credit card number into the designated field.

2. Click to select the applicant's expiration date month and year from the designated dropdown menus.

3. Type the applicant's three-digit security code into the designated field.

4. Click on the **Next** button. The Bind, Pay, Issue Policy | Click To Pay page displays.