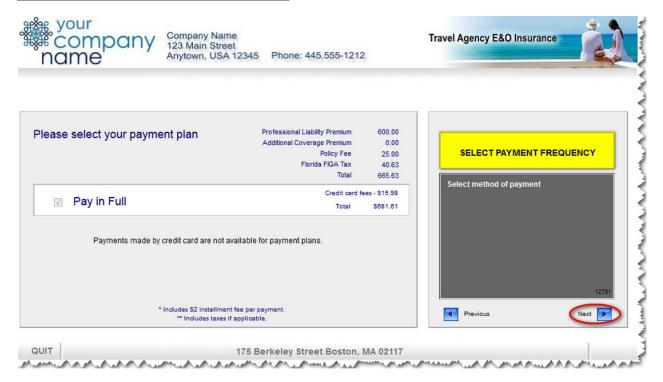

## 1. Bind, Pay, Issue Policy | Payment Frequency

#### Bind, Pay, Issue Policy | Payment Frequency

1. Click on the **Next** button. The Bind, Pay, Issue Policy | Credit Card Payment page displays.