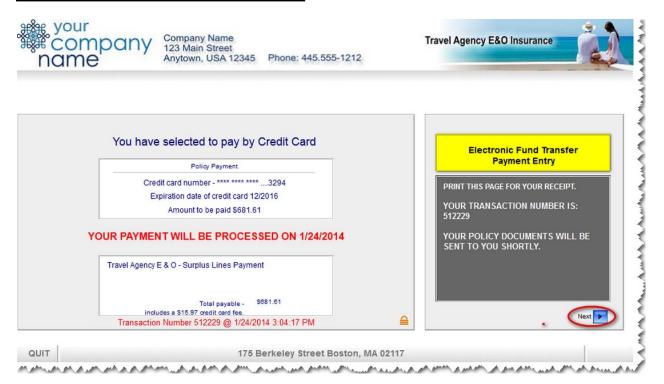

## 4. Bind, Pay, Issue Policy | Payment Confirmation

#### Bind, Pay, Issue Policy | Payment Confirmation

1. Use the browser's print option to print the payment confirmation screen.

2. Click on the **Next** button. The Bind, Pay, Issue Policy | Coverage Confirmation page displays.