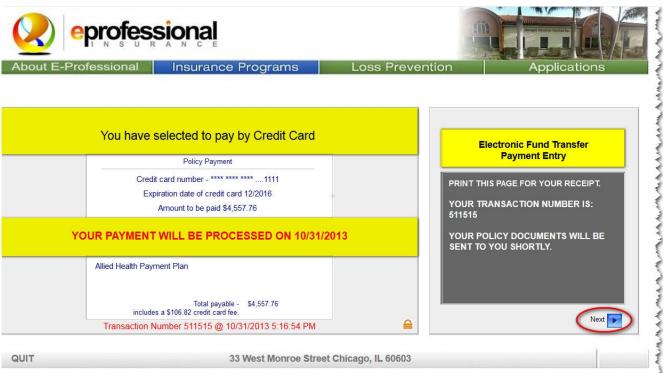

## 2. Bind/Pay By Credit Card / Issue Policy | Click To Pay

Bind/Pay By Credit Card / Issue Policy | Click To Pay

| 📿 e         |                                                                                                                                                      |                                      |
|-------------|------------------------------------------------------------------------------------------------------------------------------------------------------|--------------------------------------|
| About E-Pro | ofessional Insurance Programs                                                                                                                        | Loss Prevention Applications         |
|             |                                                                                                                                                      |                                      |
|             | You have selected to pay by Credit Car                                                                                                               | Electronic Fund Transfer             |
|             | Policy Payment                                                                                                                                       | Payment Entry                        |
|             | Credit card number - **** ****3294                                                                                                                   | Once you click the "Pay" button your |
|             | Expiration date of credit card 12/2016                                                                                                               | transactions will be processed.      |
|             | Amount to be paid \$4,557.76                                                                                                                         | Only click the "Pay" button once.    |
| All the     | e billing reminders & documents will be sent to the e-mail address                                                                                   | sted below.                          |
|             | If you want your policy documents to go to another e-mail<br>address click in the box & enter it below.                                              |                                      |
|             | nurse@gmail.com                                                                                                                                      |                                      |
|             | Soon, you will receive all your policy documents via e-mail from Policy Se<br>e-mail might see this as spam. Please check your spam box and allow ma |                                      |
| QUIT        | 33 West Monroe S                                                                                                                                     | reet Chicago, IL 60603               |

1. Click on the **Pay** button. The Bind/Pay By Credit Card / Issue Policy | Payment Confirmation page displays.